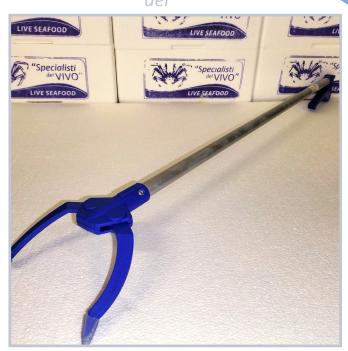

### **DESCRIPTION:**

Long-stemmed tongs with soft branches, suitable for grasping crustaceans in tanks. Lightweight and stainless, made of aluminium and plastic.

### METHOD OF USE:

Use tongs to grasp crustaceans inside the tanks. Do not grab lobsters by the claws to prevent them from breaking; preferably by the thorax or tail.